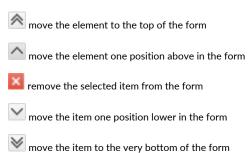

Below are descriptions of all fields:

Regardless of how you create the RFx form, all items can be moved or deleted.

The meaning of the edit buttons:

Required

If the option is set to YES then it is required, for example to submit an offer for all positions in the table