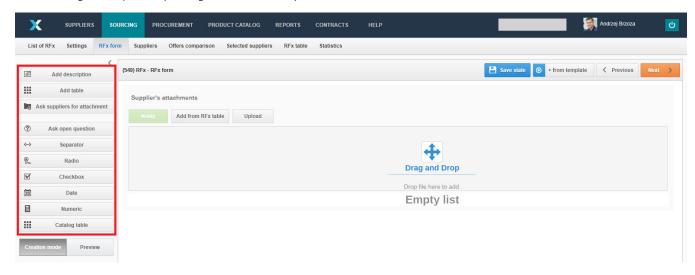

## Creating a RFx form

This tab allows you to create the right offer form which suppliers will receive and will be able to complete. The form can be created using the elements on the left and using the ready forms by clicking the button with the pattern.

Below are descriptions of all fields:

Regardless of how you create the RFx form, all items can be moved or deleted.

The meaning of the edit buttons:

Required

If the option is set to YES then it is required, for example to submit an offer for all positions in the table