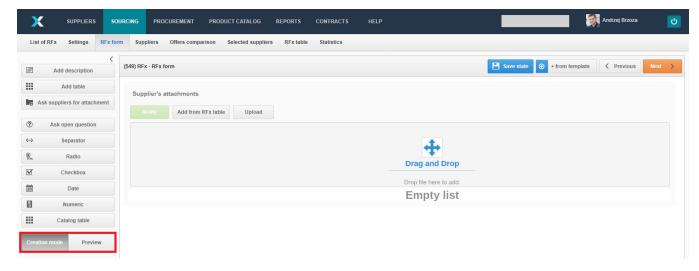

The system allows you to switch between creation and preview modes at any time. The preview mode shows how the supplier will see the form and which fields will have to be filled out.

Also check: