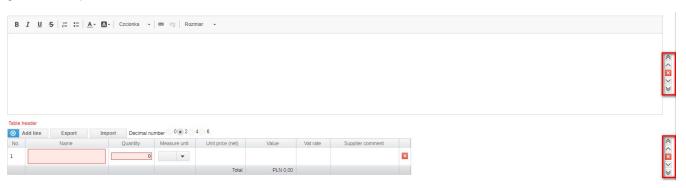

Below are descriptions of all fields:

Regardless of how you create the RFx form, all items can be moved or deleted.

The meaning of the edit buttons:

Required

If the option is set to YES then it is required, for example to submit an offer for all positions in the table